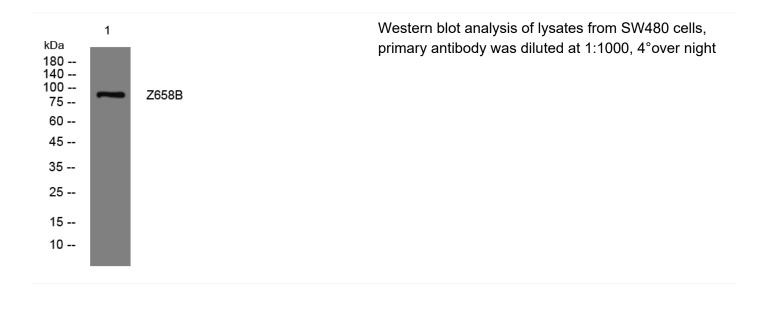

## Z658B rabbit pAb

| Catalog No                | YP-Ab-12092                                                                                                                                                                            |
|---------------------------|----------------------------------------------------------------------------------------------------------------------------------------------------------------------------------------|
| Isotype                   | lgG                                                                                                                                                                                    |
| Reactivity                | Human;Rat;Mouse;                                                                                                                                                                       |
| Applications              | WB                                                                                                                                                                                     |
| Gene Name                 | ZNF658B                                                                                                                                                                                |
| Protein Name              | Z658B                                                                                                                                                                                  |
| Immunogen                 | Synthesized peptide derived from human Z658B AA range: 541-591                                                                                                                         |
| Specificity               | This antibody detects endogenous levels of Z658B at Human                                                                                                                              |
| Formulation               | Liquid in PBS containing 50% glycerol, 0.5% BSA and 0.02% sodium azide.                                                                                                                |
| Source                    | Polyclonal, Rabbit,IgG                                                                                                                                                                 |
| Purification              | The antibody was affinity-purified from rabbit serum by affinity-chromatography using specific immunogen.                                                                              |
| Dilution                  | WB 1: 500-2000                                                                                                                                                                         |
| Concentration             | 1 mg/ml                                                                                                                                                                                |
| Purity                    | ≥90%                                                                                                                                                                                   |
| Storage Stability         | -20°C/1 year                                                                                                                                                                           |
| Synonyms                  |                                                                                                                                                                                        |
| Observed Band             |                                                                                                                                                                                        |
| Cell Pathway              | Nucleus .                                                                                                                                                                              |
| Tissue Specificity        |                                                                                                                                                                                        |
| Function                  | function:May be involved in transcriptional regulation.,similarity:Belongs to the<br>krueppel C2H2-type zinc-finger protein family.,similarity:Contains 21 C2H2-type<br>zinc fingers., |
| Background                |                                                                                                                                                                                        |
| matters needing attention | Avoid repeated freezing and thawing!                                                                                                                                                   |
| Usage suggestions         | This product can be used in immunological reaction related experiments. For more information, please consult technical personnel.                                                      |
|                           |                                                                                                                                                                                        |