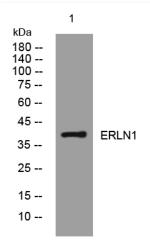

## **Products Images**

Western blot analysis of lysates from U2OS cells, primary antibody was diluted at 1:1000, 4° over night