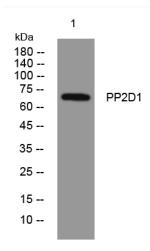

## **Products Images**

Western blot analysis of lysates from MCF-7 cells, primary antibody was diluted at 1:1000, 4° over night