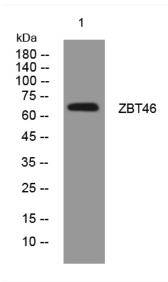

## **Products Images**

Western blot analysis of lysates from MCF-7 cells, primary antibody was diluted at 1:1000, 4° over night