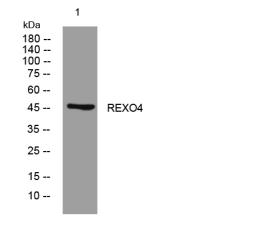

## **Products Images**

Western blot analysis of lysates from SW480 cells, primary antibody was diluted at 1:1000, 4°over night

Immunohistochemical analysis of paraffin-embedded human cervical carcinoma. 1, Antibody was diluted at 1:200(4° overnight). 2, Tris-EDTA,pH9.0 was used for antigen retrieval. 3,Secondary antibody was diluted at 1:200(room temperature, 45min).