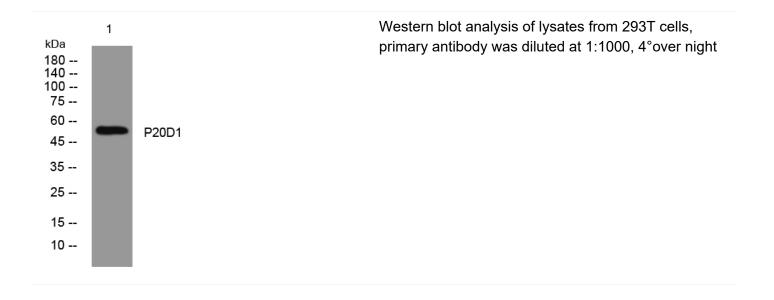

## P20D1 rabbit pAb

| Catalog No                | YP-Ab-12230                                                                                                                       |
|---------------------------|-----------------------------------------------------------------------------------------------------------------------------------|
| Isotype                   | lgG                                                                                                                               |
| Reactivity                | Human; Mouse                                                                                                                      |
| Applications              | WB                                                                                                                                |
| Gene Name                 | PM20D1                                                                                                                            |
| Protein Name              | P20D1                                                                                                                             |
| Immunogen                 | Synthesized peptide derived from human P20D1 AA range: 3-53                                                                       |
| Specificity               | This antibody detects endogenous levels of P20D1 at Human/Mouse                                                                   |
| Formulation               | Liquid in PBS containing 50% glycerol, 0.5% BSA and 0.02% sodium azide.                                                           |
| Source                    | Polyclonal, Rabbit,IgG                                                                                                            |
| Purification              | The antibody was affinity-purified from rabbit serum by affinity-chromatography using specific immunogen.                         |
| Dilution                  | WB 1: 500-2000                                                                                                                    |
| Concentration             | 1 mg/ml                                                                                                                           |
| Purity                    | ≥90%                                                                                                                              |
| Storage Stability         | -20°C/1 year                                                                                                                      |
| Synonyms                  |                                                                                                                                   |
| Observed Band             |                                                                                                                                   |
| Cell Pathway              | Secreted .                                                                                                                        |
| Tissue Specificity        |                                                                                                                                   |
| Function                  | cofactor:Binds 2 zinc ions per subunit.,similarity:Belongs to the peptidase M20A family.,                                         |
| Background                |                                                                                                                                   |
| matters needing attention | Avoid repeated freezing and thawing!                                                                                              |
| Usage suggestions         | This product can be used in immunological reaction related experiments. For more information, please consult technical personnel. |
|                           |                                                                                                                                   |