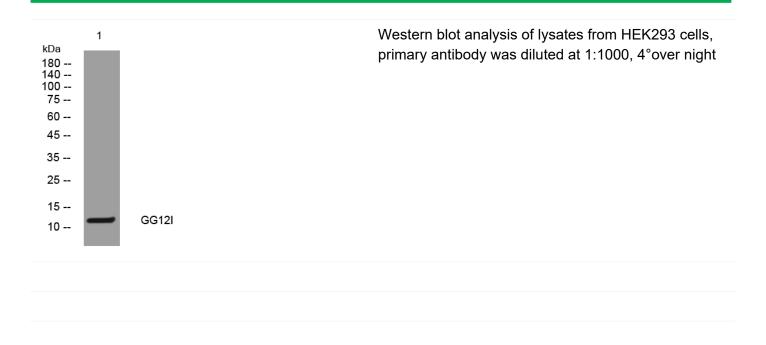

|
| Purity Storage Stability Synonyms Observed Band Cell Pathway Tissue Specificity                                     | ≥90%                                                                                                      |
| Purity Storage Stability Synonyms Observed Band Cell Pathway Tissue Specificity Function                            | ≥90%                                                                                                      |
| Purity Storage Stability Synonyms Observed Band Cell Pathway Tissue Specificity Function Background matters needing | ≥90% -20°C/1 year                                                                                         |









## **Products Images**