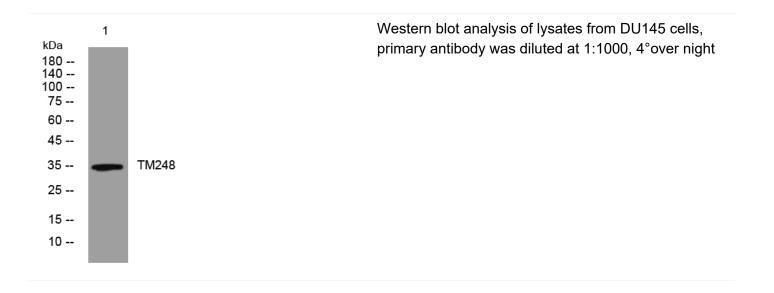

|
| Function                      | similarity:Belongs to the UPF0458 family.,                                                                |
| Function<br>Background        | similarity:Belongs to the UPF0458 family.,                                                                |
|                               | similarity:Belongs to the UPF0458 family.,<br>Avoid repeated freezing and thawing!                        |
| Background<br>matters needing |                                                                                                           |



## UpingBio technology Co.,Ltd

🕑 Tel: 400-999-8863 💌 Email:UpingBio@163.com

Ø Website: www.upingBio.com

## **Products Images**