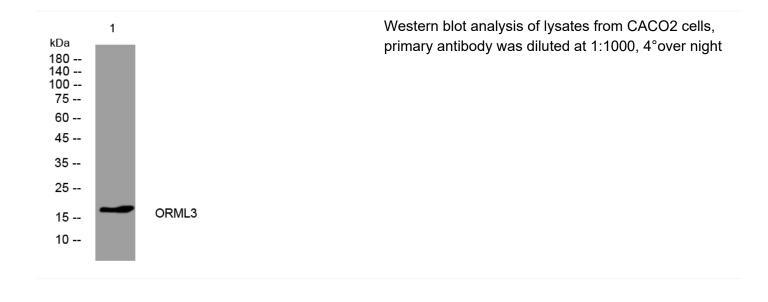

## ORML3 rabbit pAb

| Catalog No                | YP-Ab-12283                                                                                                                                                                                                                                    |
|---------------------------|------------------------------------------------------------------------------------------------------------------------------------------------------------------------------------------------------------------------------------------------|
| Isotype                   | lgG                                                                                                                                                                                                                                            |
| Reactivity                | Human; Mouse;Rat                                                                                                                                                                                                                               |
| Applications              | WB                                                                                                                                                                                                                                             |
| Gene Name                 | ORMDL3                                                                                                                                                                                                                                         |
| Protein Name              | ORML3                                                                                                                                                                                                                                          |
| Immunogen                 | Synthesized peptide derived from human ORML3 AA range: 98-148                                                                                                                                                                                  |
| Specificity               | This antibody detects endogenous levels of ORML3 at Human/Mouse/Rat                                                                                                                                                                            |
| Formulation               | Liquid in PBS containing 50% glycerol, 0.5% BSA and 0.02% sodium azide.                                                                                                                                                                        |
| Source                    | Polyclonal, Rabbit,IgG                                                                                                                                                                                                                         |
| Purification              | The antibody was affinity-purified from rabbit serum by affinity-chromatography using specific immunogen.                                                                                                                                      |
| Dilution                  | WB 1: 500-2000                                                                                                                                                                                                                                 |
| Concentration             | 1 mg/ml                                                                                                                                                                                                                                        |
| Purity                    | ≥90%                                                                                                                                                                                                                                           |
| Storage Stability         | -20°C/1 year                                                                                                                                                                                                                                   |
| Synonyms                  |                                                                                                                                                                                                                                                |
| Observed Band             |                                                                                                                                                                                                                                                |
| Cell Pathway              | Endoplasmic reticulum membrane ; Multi-pass membrane protein .                                                                                                                                                                                 |
| Tissue Specificity        | Widely expressed. Expressed in adult and fetal heart, brain, lung, liver, skeletal muscle and kidney. Expressed in adult pancreas and placenta and in fetal spleen abd thymus.                                                                 |
| Function                  | similarity:Belongs to the ORM family.,tissue specificity:Widely expressed.<br>Expressed in adult and fetal heart, brain, lung, liver, skeletal muscle and kidney.<br>Expressed in adult pancreas and placenta and in fetal spleen abd thymus., |
| Background                |                                                                                                                                                                                                                                                |
| matters needing attention | Avoid repeated freezing and thawing!                                                                                                                                                                                                           |
| Usage suggestions         | This product can be used in immunological reaction related experiments. For more information, please consult technical personnel.                                                                                                              |
|                           |                                                                                                                                                                                                                                                |