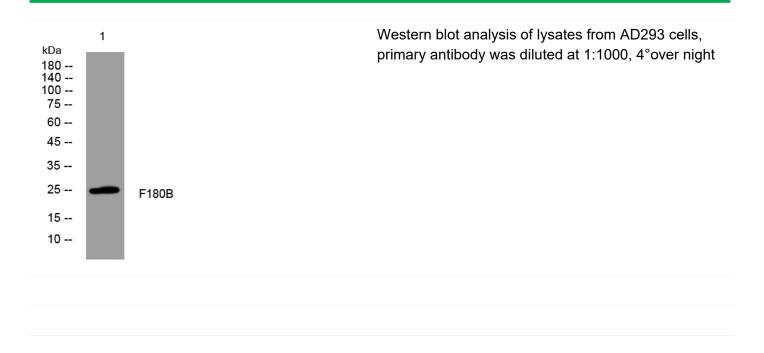

Pathway                                        | -20°C/1 year                                                                                              |
| Storage Stability Synonyms Observed Band Cell Pathway Tissue Specificity                     | -20°C/1 year  Secreted .                                                                                  |
| Storage Stability Synonyms Observed Band Cell Pathway Tissue Specificity Function            | -20°C/1 year  Secreted .                                                                                  |
| Storage Stability Synonyms Observed Band Cell Pathway Tissue Specificity Function Background | -20°C/1 year  Secreted .  similarity:Belongs to the FAM180 family.,                                       |



## **Products Images**