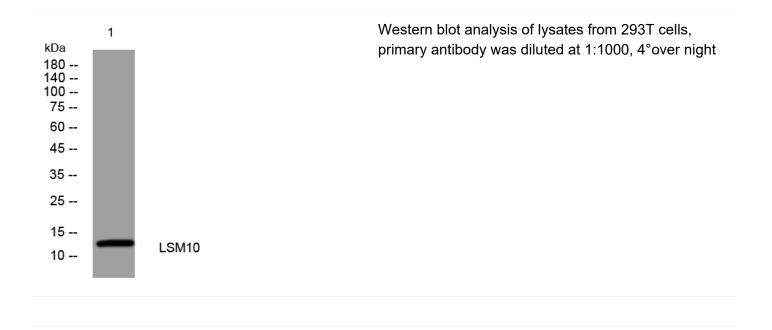

|
| Background                |                                                                                                                                   |
| matters needing attention | Avoid repeated freezing and thawing!                                                                                              |
| Usage suggestions         | This product can be used in immunological reaction related experiments. For more information, please consult technical personnel. |
|                           |                                                                                                                                   |



## UpingBio technology Co.,Ltd

🕑 Tel: 400-999-8863 💌 Email:UpingBio@163.com

Ø Website: www.upingBio.com

## **Products Images**