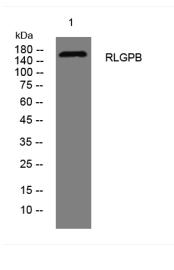

## **Products Images**

Western blot analysis of lysates from HuvEc cells, primary antibody was diluted at 1:1000, 4° over night