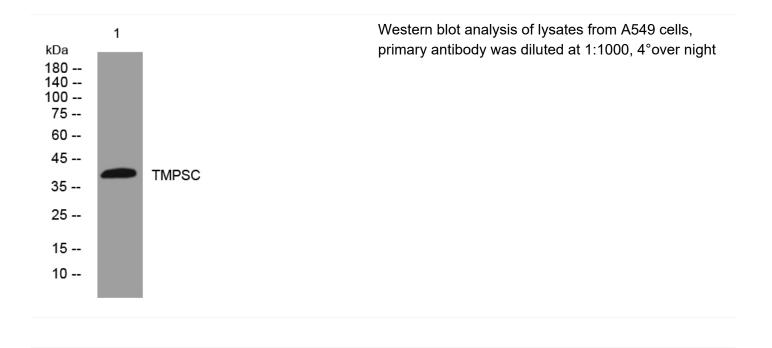

## TMPSC rabbit pAb

| Catalog No                                        | YP-Ab-12340                                                                                                                                                               |
|---------------------------------------------------|---------------------------------------------------------------------------------------------------------------------------------------------------------------------------|
| lsotype                                           | lgG                                                                                                                                                                       |
| Reactivity                                        | Human; Mouse                                                                                                                                                              |
| Applications                                      | WB                                                                                                                                                                        |
| Gene Name                                         | TMPRSS12                                                                                                                                                                  |
| Protein Name                                      | TMPSC                                                                                                                                                                     |
| Immunogen                                         | Synthesized peptide derived from human TMPSC AA range: 185-235                                                                                                            |
| Specificity                                       | This antibody detects endogenous levels of TMPSC at Human/Mouse                                                                                                           |
| Formulation                                       | Liquid in PBS containing 50% glycerol, 0.5% BSA and 0.02% sodium azide.                                                                                                   |
| Source                                            | Polyclonal, Rabbit,IgG                                                                                                                                                    |
| Purification                                      | The antibody was affinity-purified from rabbit serum by affinity-chromatography using specific immunogen.                                                                 |
| Dilution                                          | WB 1: 500-2000                                                                                                                                                            |
| Concentration                                     | 1 mg/ml                                                                                                                                                                   |
| Purity                                            | ≥90%                                                                                                                                                                      |
| Storage Stability                                 | -20°C/1 year                                                                                                                                                              |
| Synonyms                                          |                                                                                                                                                                           |
| Observed Band                                     |                                                                                                                                                                           |
| Cell Pathway                                      | Membrane ; Single-pass membrane protein .                                                                                                                                 |
| Tissue Specificity                                | In testis, expressed in spermatocytes and spermatids. Expressed in colorectal cancer (at protein level).                                                                  |
| Function                                          | similarity:Belongs to the peptidase S1 family.,similarity:Contains 1 peptidase S1 domain.,                                                                                |
| Background                                        |                                                                                                                                                                           |
|                                                   |                                                                                                                                                                           |
| matters needing attention                         | Avoid repeated freezing and thawing!                                                                                                                                      |
| matters needing<br>attention<br>Usage suggestions | Avoid repeated freezing and thawing!<br>This product can be used in immunological reaction related experiments. For more information, please consult technical personnel. |