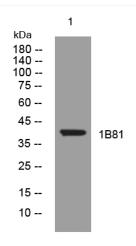

## **Products Images**

Western blot analysis of lysates from Hela cells, primary antibody was diluted at 1:1000, 4° over night