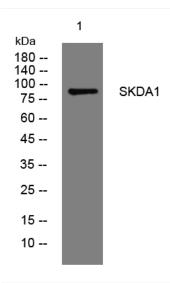

## **Products Images**

Western blot analysis of lysates from HpeG2 cells, primary antibody was diluted at 1:1000, 4° over night