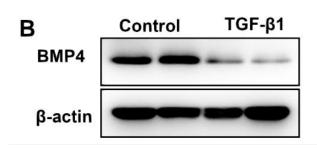

## **Products Images**

Effects of bone morphogenetic protein 4 on TGF-β 1-induced cell proliferation, apoptosis, activation and differentiation in mouse lung fibroblasts via ERK/p38 MAPK signaling pathway PeerJ Jian Wang Wenju Lu WB Mouse