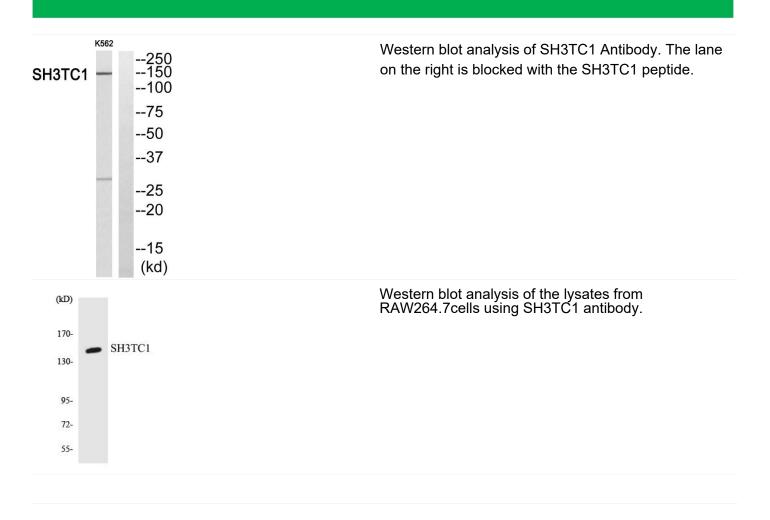

## SH3TC1 Polyclonal Antibody

| Catalog No                | YP-Ab-12804                                                                                                                       |
|---------------------------|-----------------------------------------------------------------------------------------------------------------------------------|
| Isotype                   | lgG                                                                                                                               |
| Reactivity                | Human;Rat;Mouse;                                                                                                                  |
| Applications              | WB;ELISA                                                                                                                          |
| Gene Name                 | SH3TC1                                                                                                                            |
| Protein Name              | SH3 domain and tetratricopeptide repeat-containing protein 1                                                                      |
| Immunogen                 | The antiserum was produced against synthesized peptide derived from human SH3TC1. AA range:391-440                                |
| Specificity               | SH3TC1 Polyclonal Antibody detects endogenous levels of SH3TC1 protein.                                                           |
| Formulation               | Liquid in PBS containing 50% glycerol, 0.5% BSA and 0.02% sodium azide.                                                           |
| Source                    | Polyclonal, Rabbit,IgG                                                                                                            |
| Purification              | The antibody was affinity-purified from rabbit antiserum by affinity-chromatography using epitope-specific immunogen.             |
| Dilution                  | Western Blot: 1/500 - 1/2000. ELISA: 1/10000. Not yet tested in other applications.                                               |
| Concentration             | 1 mg/ml                                                                                                                           |
| Purity                    | ≥90%                                                                                                                              |
| Storage Stability         | -20°C/1 year                                                                                                                      |
| Synonyms                  | SH3TC1; SH3 domain and tetratricopeptide repeat-containing protein 1                                                              |
| Observed Band             | 150kD                                                                                                                             |
| Cell Pathway              |                                                                                                                                   |
| Tissue Specificity        | Eye,Liver,Spleen,Thymus,                                                                                                          |
| Function                  | similarity:Contains 1 SH3 domain.,similarity:Contains 9 TPR repeats.,                                                             |
| Background                | similarity:Contains 1 SH3 domain.,similarity:Contains 9 TPR repeats.,                                                             |
| matters needing attention | Avoid repeated freezing and thawing!                                                                                              |
| Usage suggestions         | This product can be used in immunological reaction related experiments. For more information, please consult technical personnel. |
|                           |                                                                                                                                   |