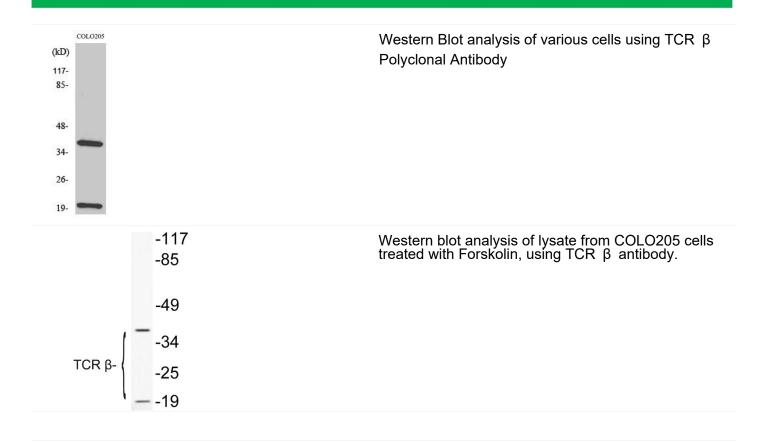

Contains 1 Ig-like (immunoglobulin-like) domain.,                                                                      |
| Background                | similarity:Contains 1 Ig-like (immunoglobulin-like) domain.,                                                                      |
| matters needing attention | Avoid repeated freezing and thawing!                                                                                              |
| Usage suggestions         | This product can be used in immunological reaction related experiments. For more information, please consult technical personnel. |
|                           |                                                                                                                                   |







## **Products Images**