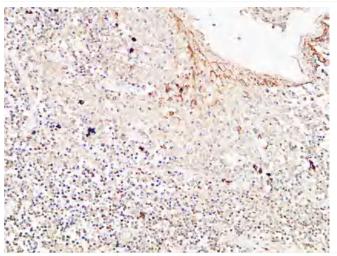

## UpingBio technology Co.,Ltd

📞 Tel: 400-999-8863 🗷 Emall:Upingbio.163.com

Immunohistochemical analysis of paraffin-embedded Human Amygdala. 1, Antibody was diluted at 1:100(4° overnight). 2, High-pressure and temperature EDTA, pH8.0 was used for antigen retrieval. 3,Secondary antibody was diluted at 1:200(room temperature, 30min).

Immunohistochemical analysis of paraffin-embedded Human Amygdala. 1, Antibody was diluted at 1:100(4° overnight). 2, High-pressure and temperature EDTA, pH8.0 was used for antigen retrieval. 3,Secondary antibody was diluted at 1:200(room temperature, 30min).