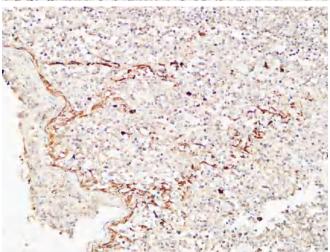

## UpingBio technology Co.,Ltd

📞 Tel: 400-999-8863 🗷 Emall:Upingbio.163.com

Immunohistochemical analysis of paraffin-embedded Human Amygdala. 1, Antibody was diluted at 1:100(4° overnight). 2, High-pressure and temperature EDTA, pH8.0 was used for antigen retrieval. 3,Secondary antibody was diluted at 1:200(room temperature, 30min).

Immunohistochemical analysis of paraffin-embedded Human Amygdala. 1, Antibody was diluted at 1:100(4° overnight). 2, High-pressure and temperature EDTA, pH8.0 was used for antigen retrieval. 3,Secondary antibody was diluted at 1:200(room temperature, 30min).