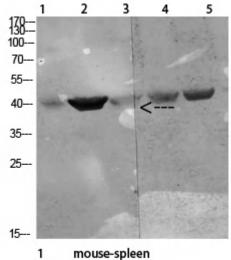

mouse-kidney

Western Blot analysis of various cells using Antibody diluted at 1:1000. Secondary antibody(catalog#:RS0002) was diluted at 1:20000

3 mouse-heart4 293T

2

5 Hela