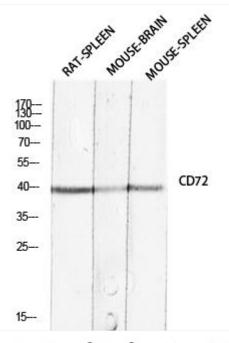

## **Products Images**

Western blot analysis of RAT-SPLEEN MOUSE-BRAIN MOUSE-SPLEEN lysis using CD72 antibody. Antibody was diluted at 1:2000. Secondary antibody(catalog#:RS0002) was diluted at 1:20000