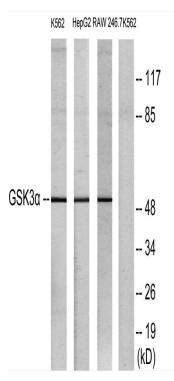

Western blot analysis of lysates from K562, HepG2, and RAW264.7 cells, using GSK3 alpha Antibody. The lane on the right is blocked with the synthesized peptide.