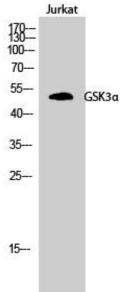

## **Products Images**

Western Blot analysis of various cells using GSK3 $\alpha$  Polyclonal Antibody

Western Blot analysis of Jurkat cells using GSK3α Polyclonal Antibody