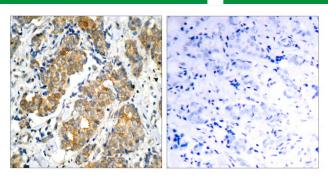

## UpingBio technology Co.,Ltd

📞 Tel: 400-999-8863 🗷 Emall:Upingbio.163.com

Immunohistochemistry analysis of paraffin-embedded human breast carcinoma, using GSK3 alpha Antibody. The picture on the right is blocked with the synthesized peptide.