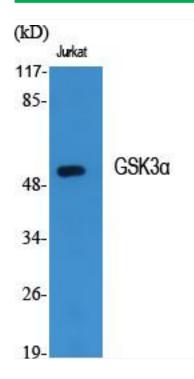

## **Products Images**

Western Blot analysis of various cells using GSK3 $\alpha$  Polyclonal Antibody

Western Blot analysis of Jurkat cells using GSK3α Polyclonal Antibody