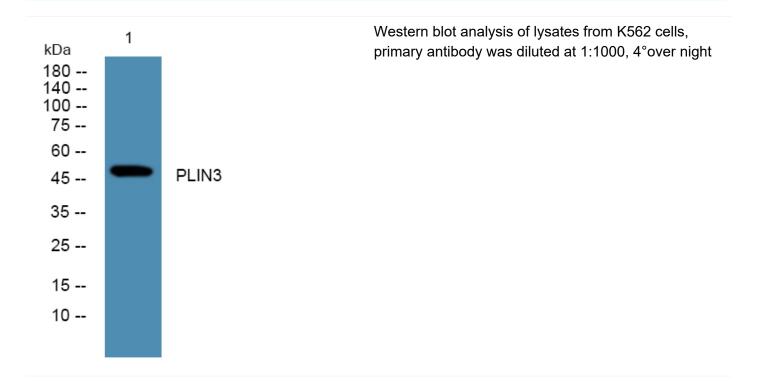

## PLIN3 Polyclonal Antibody

| Catalog No                    | YP-Ab-07884                                                                                                                                                                                                                                                      |
|-------------------------------|------------------------------------------------------------------------------------------------------------------------------------------------------------------------------------------------------------------------------------------------------------------|
| lsotype                       | lgG                                                                                                                                                                                                                                                              |
| Reactivity                    | Human;Rat;Mouse;                                                                                                                                                                                                                                                 |
| Applications                  | WB;ELISA                                                                                                                                                                                                                                                         |
| Gene Name                     | PLIN3 M6PRBP1 TIP47                                                                                                                                                                                                                                              |
| Protein Name                  | Perilipin-3 (47 kDa mannose 6-phosphate receptor-binding protein) (47 kDa<br>MPR-binding protein) (Cargo selection protein TIP47) (Mannose-6-phosphate<br>receptor-binding protein 1) (Placental protein 17) (                                                   |
| Immunogen                     | Synthesized peptide derived from part region of human protein                                                                                                                                                                                                    |
| Specificity                   | PLIN3 Polyclonal Antibody detects endogenous levels of protein.                                                                                                                                                                                                  |
| Formulation                   | Liquid in PBS containing 50% glycerol, and 0.02% sodium azide.                                                                                                                                                                                                   |
| Source                        | Polyclonal, Rabbit,IgG                                                                                                                                                                                                                                           |
| Purification                  | The antibody was affinity-purified from rabbit antiserum by affinity-chromatography using epitope-specific immunogen.                                                                                                                                            |
| Dilution                      | WB 1:500-2000 ELISA 1:5000-20000                                                                                                                                                                                                                                 |
| Concentration                 | 1 mg/ml                                                                                                                                                                                                                                                          |
| Purity                        | ≥90%                                                                                                                                                                                                                                                             |
| Storage Stability             | -20°C/1 year                                                                                                                                                                                                                                                     |
| Synonyme                      |                                                                                                                                                                                                                                                                  |
| Synonyms                      |                                                                                                                                                                                                                                                                  |
| Observed Band                 | 47kD                                                                                                                                                                                                                                                             |
|                               | 47kD<br>Lipid droplet . Endosome membrane ; Peripheral membrane protein ; Cytoplasmic<br>side . Cytoplasm . Membrane associated on endosomes (PubMed:15545278).<br>Detected in the envelope and the core of lipid bodies and in lipid sails<br>(PubMed:15545278) |
| Observed Band                 | Lipid droplet . Endosome membrane ; Peripheral membrane protein ; Cytoplasmic side . Cytoplasm . Membrane associated on endosomes (PubMed:15545278). Detected in the envelope and the core of lipid bodies and in lipid sails                                    |
| Observed Band<br>Cell Pathway | Lipid droplet . Endosome membrane ; Peripheral membrane protein ; Cytoplasmic side . Cytoplasm . Membrane associated on endosomes (PubMed:15545278). Detected in the envelope and the core of lipid bodies and in lipid sails                                    |