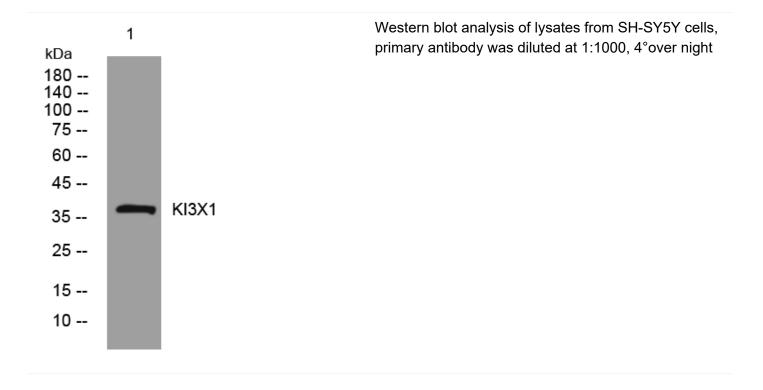

## KI3X1 rabbit pAb

| Catalog No                | YP-Ab-07906                                                                                                                       |
|---------------------------|-----------------------------------------------------------------------------------------------------------------------------------|
| Isotype                   | lgG                                                                                                                               |
| Reactivity                | Human;Rat;Mouse;                                                                                                                  |
| Applications              | WB                                                                                                                                |
| Gene Name                 | KIR3DX1 KIR3DL0 LENG12                                                                                                            |
| Protein Name              | KI3X1                                                                                                                             |
| Immunogen                 | Synthesized peptide derived from human KI3X1 AA range: 100-150                                                                    |
| Specificity               | This antibody detects endogenous levels of KI3X1 at Human                                                                         |
| Formulation               | Liquid in PBS containing 50% glycerol, 0.5% BSA and 0.20% sodium azide.                                                           |
| Source                    | Polyclonal, Rabbit,IgG                                                                                                            |
| Purification              | The antibody was affinity-purified from rabbit serum by affinity-chromatography using specific immunogen.                         |
| Dilution                  | WB 1:500-2000                                                                                                                     |
| Concentration             | 1 mg/ml                                                                                                                           |
| Purity                    | ≥90%                                                                                                                              |
| Storage Stability         | -20°C/1 year                                                                                                                      |
| Synonyms                  | Putative killer cell immunoglobulin-like receptor-like protein KIR3DX1 (Leukocyte receptor cluster member 12)                     |
| Observed Band             | 38kD                                                                                                                              |
| Cell Pathway              | Secreted .                                                                                                                        |
| Tissue Specificity        | Expressed in NK-cells.                                                                                                            |
| Function                  |                                                                                                                                   |
| Background                |                                                                                                                                   |
| matters needing attention | Avoid repeated freezing and thawing!                                                                                              |
| Usage suggestions         | This product can be used in immunological reaction related experiments. For more information, please consult technical personnel. |
|                           |                                                                                                                                   |