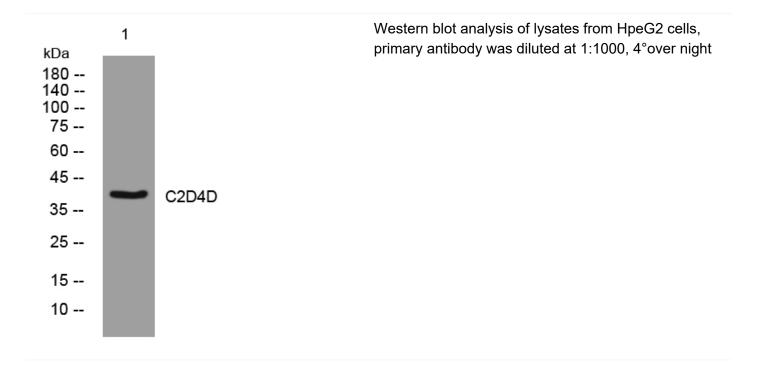

## C2D4D rabbit pAb

| Catalog No                | YP-Ab-07915                                                                                                                       |
|---------------------------|-----------------------------------------------------------------------------------------------------------------------------------|
| Isotype                   | IgG                                                                                                                               |
| Reactivity                | Human;Rat;Mouse;                                                                                                                  |
| Applications              | WB                                                                                                                                |
| Gene Name                 | C2CD4D FAM148D                                                                                                                    |
| Protein Name              | C2D4D                                                                                                                             |
| Immunogen                 | Synthesized peptide derived from human C2D4D AA range: 254-304                                                                    |
| Specificity               | This antibody detects endogenous levels of C2D4D at Human                                                                         |
| Formulation               | Liquid in PBS containing 50% glycerol, 0.5% BSA and 0.29% sodium azide.                                                           |
| Source                    | Polyclonal, Rabbit,IgG                                                                                                            |
| Purification              | The antibody was affinity-purified from rabbit serum by affinity-chromatography using specific immunogen.                         |
| Dilution                  | WB 1:500-2000                                                                                                                     |
| Concentration             | 1 mg/ml                                                                                                                           |
| Purity                    | ≥90%                                                                                                                              |
| Storage Stability         | -20°C/1 year                                                                                                                      |
| Synonyms                  | C2 calcium-dependent domain-containing protein 4D                                                                                 |
| Observed Band             | 38kD                                                                                                                              |
| Cell Pathway              | plasma membrane,                                                                                                                  |
| Tissue Specificity        | Brain,                                                                                                                            |
| Function                  | similarity:Contains 1 C2 domain.,                                                                                                 |
| Background                |                                                                                                                                   |
| matters needing attention | Avoid repeated freezing and thawing!                                                                                              |
| Usage suggestions         | This product can be used in immunological reaction related experiments. For more information, please consult technical personnel. |
|                           |                                                                                                                                   |

## **Products Images**