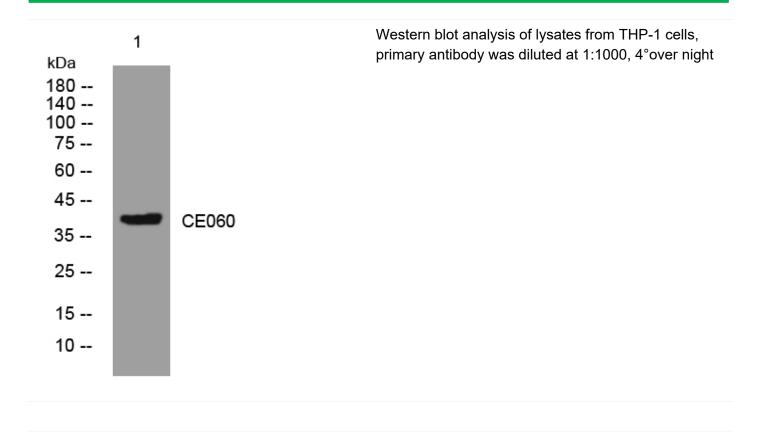

|
| Background                |                                                                                                                                   |
| matters needing attention | Avoid repeated freezing and thawing!                                                                                              |
| Usage suggestions         | This product can be used in immunological reaction related experiments. For more information, please consult technical personnel. |
|                           |                                                                                                                                   |



🔇 Tel: 400-999-8863 💌 Email:UpingBio@163.com

Ø Website: www.upingBio.com

## **Products Images**