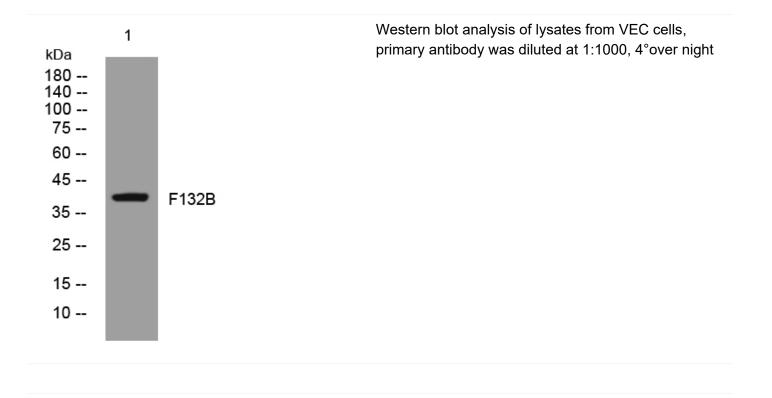

## F132B rabbit pAb

| Catalog No                | YP-Ab-07937                                                                                                                       |
|---------------------------|-----------------------------------------------------------------------------------------------------------------------------------|
| Isotype                   | lgG                                                                                                                               |
| Reactivity                | Human; Mouse                                                                                                                      |
| Applications              | WB                                                                                                                                |
| Gene Name                 | FAM132B                                                                                                                           |
| Protein Name              | F132B                                                                                                                             |
| Immunogen                 | Synthesized peptide derived from human F132B AA range: 102-152                                                                    |
| Specificity               | This antibody detects endogenous levels of F132B at Human/Mouse                                                                   |
| Formulation               | Liquid in PBS containing 50% glycerol, 0.5% BSA and 0.51% sodium azide.                                                           |
| Source                    | Polyclonal, Rabbit,IgG                                                                                                            |
| Purification              | The antibody was affinity-purified from rabbit serum by affinity-chromatography using specific immunogen.                         |
| Dilution                  | WB 1:500-2000                                                                                                                     |
| Concentration             | 1 mg/ml                                                                                                                           |
| Purity                    | ≥90%                                                                                                                              |
| Storage Stability         | -20°C/1 year                                                                                                                      |
| Synonyms                  | Protein FAM132B                                                                                                                   |
| Observed Band             | 38kD                                                                                                                              |
| Cell Pathway              | Secreted .                                                                                                                        |
| Tissue Specificity        | Cerebellum,Testis,                                                                                                                |
| Function                  | similarity:Belongs to the FAM132 family.,                                                                                         |
| Background                |                                                                                                                                   |
| matters needing attention | Avoid repeated freezing and thawing!                                                                                              |
| Usage suggestions         | This product can be used in immunological reaction related experiments. For more information, please consult technical personnel. |
|                           |                                                                                                                                   |