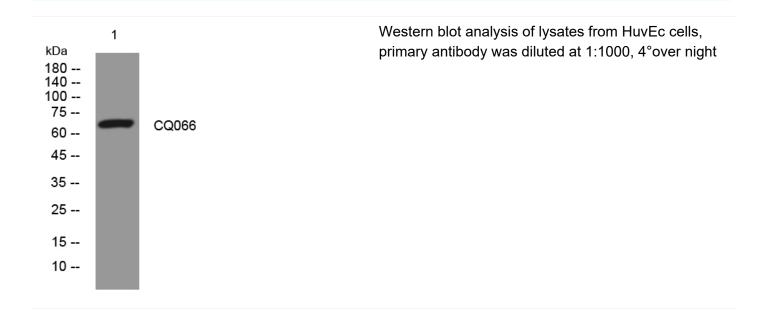

## CQ066 rabbit pAb

| Catalog No                | YP-Ab-08063                                                                                                                       |
|---------------------------|-----------------------------------------------------------------------------------------------------------------------------------|
| Isotype                   | lgG                                                                                                                               |
| Reactivity                | Human; Mouse                                                                                                                      |
| Applications              | WB                                                                                                                                |
| Gene Name                 | C17orf66                                                                                                                          |
| Protein Name              | CQ066                                                                                                                             |
| Immunogen                 | Synthesized peptide derived from human CQ066 AA range: 505-555                                                                    |
| Specificity               | This antibody detects endogenous levels of CQ066 at Human/Mouse                                                                   |
| Formulation               | Liquid in PBS containing 50% glycerol, 0.5% BSA and 0.178% sodium azide.                                                          |
| Source                    | Polyclonal, Rabbit,IgG                                                                                                            |
| Purification              | The antibody was affinity-purified from rabbit serum by affinity-chromatography using specific immunogen.                         |
| Dilution                  | WB 1:500-2000                                                                                                                     |
| Concentration             | 1 mg/ml                                                                                                                           |
| Purity                    | ≥90%                                                                                                                              |
| Storage Stability         | -20°C/1 year                                                                                                                      |
| Synonyms                  | Uncharacterized protein C17orf66                                                                                                  |
| Observed Band             | 65kD                                                                                                                              |
| Cell Pathway              |                                                                                                                                   |
| Tissue Specificity        | Brain,Testis,                                                                                                                     |
| Function                  |                                                                                                                                   |
| Background                |                                                                                                                                   |
| matters needing attention | Avoid repeated freezing and thawing!                                                                                              |
| Usage suggestions         | This product can be used in immunological reaction related experiments. For more information, please consult technical personnel. |
|                           |                                                                                                                                   |

## **Products Images**