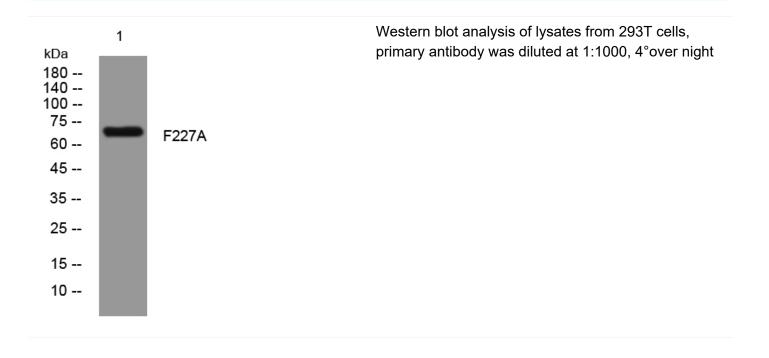

## F227A rabbit pAb

| Catalog No                | YP-Ab-08065                                                                                                                       |
|---------------------------|-----------------------------------------------------------------------------------------------------------------------------------|
| Isotype                   | lgG                                                                                                                               |
| Reactivity                | Human;Rat;Mouse;                                                                                                                  |
| Applications              | WB                                                                                                                                |
| Gene Name                 | FAM227A                                                                                                                           |
| Protein Name              | F227A                                                                                                                             |
| Immunogen                 | Synthesized peptide derived from human F227A AA range: 429-479                                                                    |
| Specificity               | This antibody detects endogenous levels of F227A at Human                                                                         |
| Formulation               | Liquid in PBS containing 50% glycerol, 0.5% BSA and 0.180% sodium azide.                                                          |
| Source                    | Polyclonal, Rabbit,IgG                                                                                                            |
| Purification              | The antibody was affinity-purified from rabbit serum by affinity-chromatography using specific immunogen.                         |
| Dilution                  | WB 1:500-2000                                                                                                                     |
| Concentration             | 1 mg/ml                                                                                                                           |
| Purity                    | ≥90%                                                                                                                              |
| Storage Stability         | -20°C/1 year                                                                                                                      |
| Synonyms                  | Protein FAM227A                                                                                                                   |
| Observed Band             | 65kD                                                                                                                              |
| Cell Pathway              |                                                                                                                                   |
| Tissue Specificity        | Testis,                                                                                                                           |
| Function                  |                                                                                                                                   |
| Background                |                                                                                                                                   |
| matters needing attention | Avoid repeated freezing and thawing!                                                                                              |
| Usage suggestions         | This product can be used in immunological reaction related experiments. For more information, please consult technical personnel. |
|                           |                                                                                                                                   |

## **Products Images**