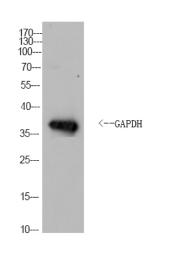

## **Products Images**

Western Blot analysis of Drosophilidae cells using GAPDH rabbit pAb(Drosophilidae). Secondary antibody(catalog#:RS0002) was diluted at 1:20000